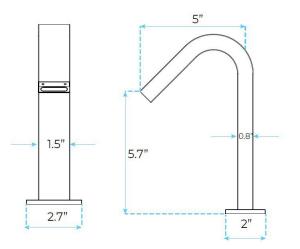

## FONTANA GENEVA DARK OIL RUBBED BRONZE MOTION SENSOR FAUCET FOR RESTROOMS SPECS





## SPECS:

Power: DC:6V(4AA alkaline battery) AC:220V-240V; 50/60HZ Water pressure: 0.05~0.86 MPa Detection Zone: Automatic adjustment Motor valve lifespan: up to 500000 flushes Battery lifespan: 100000 cycles Static Power Consumption: 0.36mw Working Power consumption: 0.5mw Senser Duration: Less than 0.5s Shut-off Delay: 0.5~1 s Dia.of inlet / outlet pipe: G1/2" Flux: ≥0.07L/S Temperature: 0.1-50°/C Flow Rate: No more than 2.0L/min at 0.3 MPa.



fontanasensorfaucets.com Customer Service: 800-684-4489