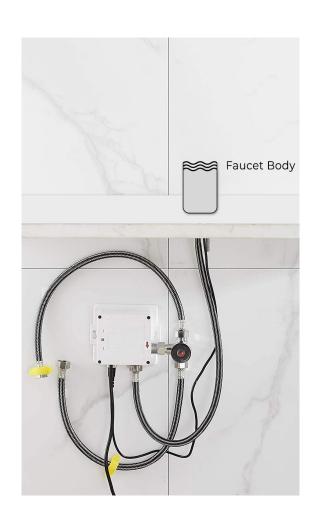

## FONTANA GENEVA DARK OIL RUBBED BRONZE MOTION SENSOR FAUCET FOR RESTROOMS SPECS





## SPECS:

Power: DC:6V(4AA alkaline battery) AC:220V-240V; 50/60HZ Water pressure: 0.05~0.86 MPa Detection Zone: Automatic adjustment Motor valve lifespan: up to 500000 flushes Battery lifespan: 100000 cycles Static Power Consumption: 0.36mw Working Power consumption: 0.5mw Senser Duration: Less than 0.5s Shut-off Delay: 0.5~1 s Dia.of inlet / outlet pipe: G1/2" Flux: ≥0.07L/S Temperature: 0.1-50°/C Flow Rate: No more than 2.0L/min at 0.3 MPa.



fontanasensorfaucets.com Customer Service: 800-684-4489